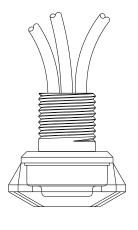

#### **OPERATION**

Delta System's momentary switches contain snap action domes for excellent tactile feedback. Buttons have up/down or right /left buttons depending on switch orientations. Exiting wires are encapsulated. Switch body have feature for snap in mounting.

## **DIMENSIONS**

Note: For specific Part information please refer to the Application print

7100