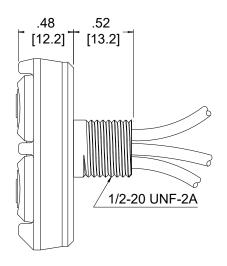

## **DIMENSIONS**

Note: For specific Part information please refer to the Application print

7100