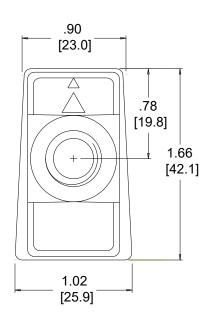

#### **DIMENSIONS**

7152/7162

Note: Life expectancy and switch performance are largely dependent on application. It is the user's responsibility to determine suitability of this product for the application. This information is intended as a guide for proper application.