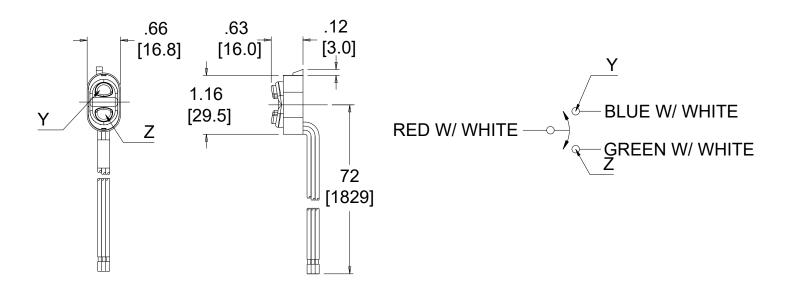

## **DIMENSIONS**

Note: For specific Part information please refer to the Application print

7100